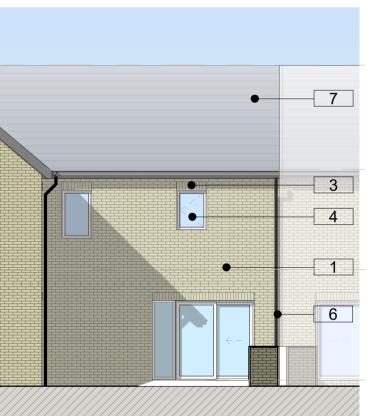

## Materials Legend

| 1. | Selected Brick Work                                     |
|----|---------------------------------------------------------|
| 2. | Selected Light Colour Render                            |
| 3. | Selected Soldier Course Brick Work                      |
| 4. | Windows / Doors to be selected subject to DEAP Analysis |
| 5. | Toughened Glass Balustrade with steel fixing and rails  |
| 6. | PVC gutters and rainwater goods to selected colour      |
| 7. | Selected Blue Black Slate or Tiled Roof                 |
|    |                                                         |