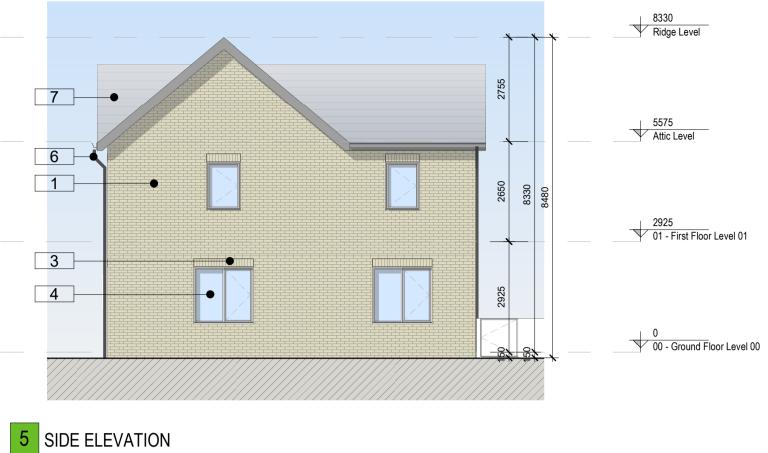

## Materials Legend

| 1. | Selected Brick Work                                     |
|----|---------------------------------------------------------|
| 2. | Selected Light Colour Render                            |
| 3. | Selected Soldier Course Brick Work                      |
| 4. | Windows / Doors to be selected subject to DEAP Analysis |
| 5. | Toughened Glass Balustrade with steel fixing and rails  |
| 6. | PVC gutters and rainwater goods to selected colour      |
| 7. | Selected Blue Black Slate or Tiled Roof                 |
|    |                                                         |