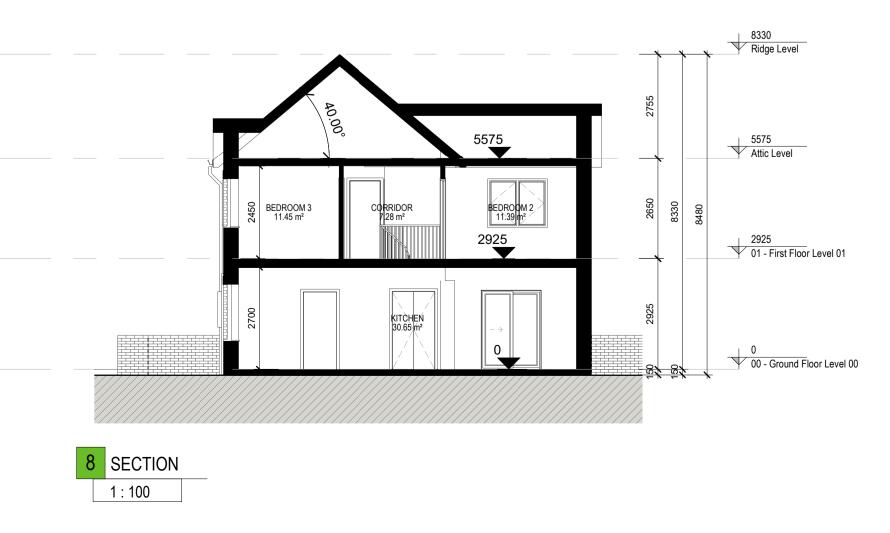

1 : 100

6 REAR ELEVATION

5575 Attic Level

2925 01 - First Floor Level 01

0 00 - Ground Floor Level 00

|           | Accomm            | odation             | n Sched | lule&HQA (                       | HOUSE -   | (YPE 3)                    |              |  |
|-----------|-------------------|---------------------|---------|----------------------------------|-----------|----------------------------|--------------|--|
| Name      | Name Type of Unit |                     | Area    | Required Gross Area              |           | Area Type(No of<br>Person) |              |  |
| 0-01      | House             |                     | 5.2 m²  | 110                              | 4 BED (7F |                            | )<br>)       |  |
| Na        | ame               | Roon                | F       | &HQA (HO<br>Required<br>oom Area | USE TYP   |                            | Requ<br>Room |  |
| BEDROOM   | 11                | 13.2 m <sup>2</sup> | 13      |                                  | 3.7       |                            | 2.8          |  |
| BEDROOM   | 12                | 11.4 m <sup>2</sup> | 11.40   | )                                | 2.88      |                            | 2.8          |  |
| BEDROOM   | 13                | 11.4 m <sup>2</sup> | 11.40   | )                                | 2.65      |                            | 2.8          |  |
| BEDROOM   | 14                | 7.2 m <sup>2</sup>  | 7.1     |                                  | 2.65      |                            | 2.1          |  |
| KITCHEN   |                   | 30.6 m <sup>2</sup> | 15      |                                  | -         |                            | -            |  |
| LIVING RO | MOM               | 19.7 m <sup>2</sup> | 15      |                                  | 3.80      |                            | 3.80         |  |
| ST        |                   | 7.5 m²              | 6       |                                  | -         |                            | -            |  |
|           |                   |                     |         |                                  |           |                            |              |  |