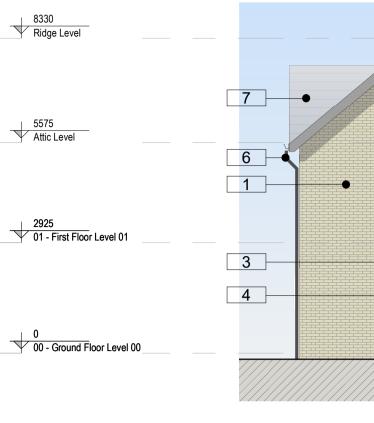

## Materials Legend

| 1. | Selected Brick Work                                     |
|----|---------------------------------------------------------|
| 2. | Selected Light Colour Render                            |
| 3. | Selected Soldier Course Brick Work                      |
| 4. | Windows / Doors to be selected subject to DEAP Analysis |
| 5. | Toughened Glass Balustrade with steel fixing and rails  |
| 6. | PVC gutters and rainwater goods to selected colour      |
| 7. | Selected Blue Black Slate or Tiled Roof                 |
|    |                                                         |