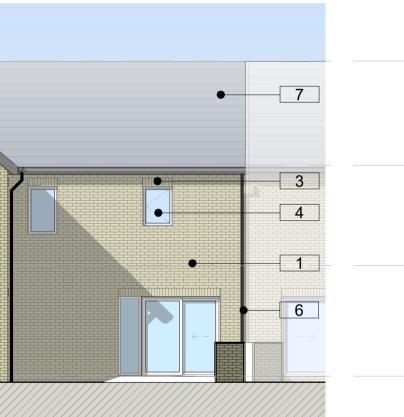

## Materials Legend

| 1. | Selected Brick Work                                     |
|----|---------------------------------------------------------|
| 2. | Selected Light Colour Render                            |
| 3. | Selected Soldier Course Brick Work                      |
| 4. | Windows / Doors to be selected subject to DEAP Analysis |
| 5. | Toughened Glass Balustrade with steel fixing and rails  |
| 6. | PVC gutters and rainwater goods to selected colour      |
| 7. | Selected Blue Black Slate or Tiled Roof                 |
|    |                                                         |