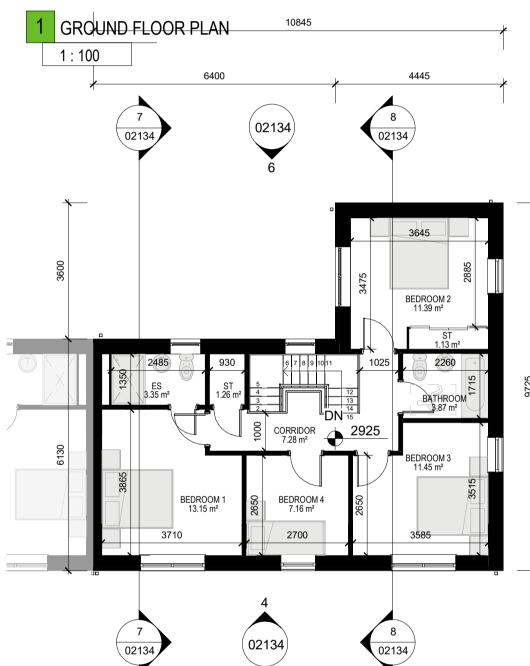

1 : 100

6 REAR ELEVATION

5575 Attic Level

2925 01 - First Floor Level 01

0 00 - Ground Floor Level 00

|           | Accomm            | odation             | n Sched | lule&HQA (                       | HOUSE -   | (YPE 3)                    |              |  |
|-----------|-------------------|---------------------|---------|----------------------------------|-----------|----------------------------|--------------|--|
| Name      | Name Type of Unit |                     | Area    | Required Gross Area              |           | Area Type(No of<br>Person) |              |  |
| 0-01      | House             |                     | 5.2 m²  | 110                              | 4 BED (7F |                            | )<br>)       |  |
| Na        | ame               | Roon                | F       | &HQA (HO<br>Required<br>oom Area | USE TYP   |                            | Requ<br>Room |  |
| BEDROOM   | 11                | 13.2 m <sup>2</sup> | 13      |                                  | 3.7       |                            | 2.8          |  |
| BEDROOM   | 12                | 11.4 m <sup>2</sup> | 11.40   | )                                | 2.88      |                            | 2.8          |  |
| BEDROOM   | 13                | 11.4 m <sup>2</sup> | 11.40   | )                                | 2.65      |                            | 2.8          |  |
| BEDROOM   | 14                | 7.2 m <sup>2</sup>  | 7.1     |                                  | 2.65      |                            | 2.1          |  |
| KITCHEN   |                   | 30.6 m <sup>2</sup> | 15      |                                  | -         |                            | -            |  |
| LIVING RO | MOM               | 19.7 m <sup>2</sup> | 15      |                                  | 3.80      |                            | 3.80         |  |
| ST        |                   | 7.5 m²              | 6       |                                  | -         |                            | -            |  |
|           |                   |                     |         |                                  |           |                            |              |  |

## HP - Hot Press

- RP Not Press ST Storage ES- En Suite KLD Kitchen/Living/Dining PAS Private Amenity Space AOV Automatic Opening Vent

| n Schedule&HQA (HOUSE TYPE 3) |                     |                            |  |  |  |  |  |
|-------------------------------|---------------------|----------------------------|--|--|--|--|--|
| Area                          | Required Gross Area | Area Type(No of<br>Person) |  |  |  |  |  |
| 35.2 m²                       | 110                 | 4 BED (7P)                 |  |  |  |  |  |
|                               |                     |                            |  |  |  |  |  |