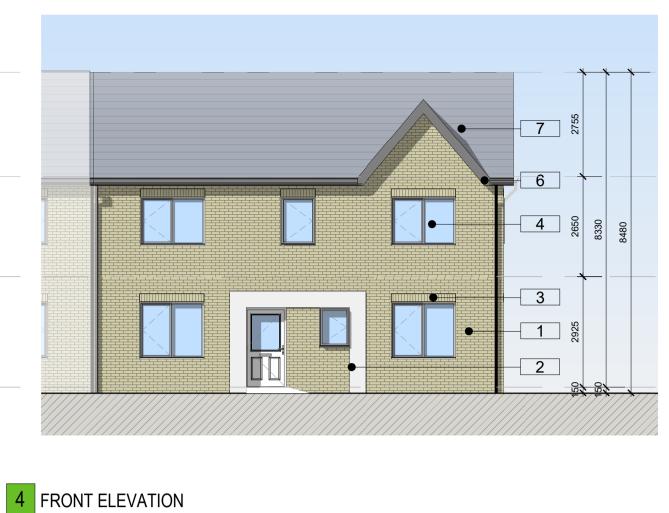

## Materials Legend

| 1. | Selected Brick Work                                     |
|----|---------------------------------------------------------|
| 2. | Selected Light Colour Render                            |
| 3. | Selected Soldier Course Brick Work                      |
| 4. | Windows / Doors to be selected subject to DEAP Analysis |
| 5. | Toughened Glass Balustrade with steel fixing and rails  |
| 6. | PVC gutters and rainwater goods to selected colour      |
| 7. | Selected Blue Black Slate or Tiled Roof                 |
|    |                                                         |

FINAL SOLAR PANEL POSITION DEPENDS ON HOUSE ORIENTATION THE EXACT LOCATION & ORIENTATION WILL BE DEPENDENT ON FINAL BER RATING. SOLAR PANELS MAY BE OMITTED IN FAVOUR OF ALTERNATIVE RENEWABLE ENERGY SOURCE.