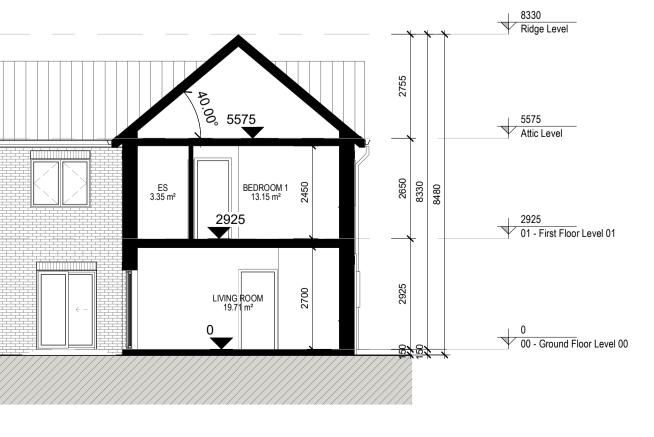

1 : 100

6 REAR ELEVATION

5575 Attic Level

2925 01 - First Floor Level 01

0 00 - Ground Floor Level 00

|           | Accomm            | odation             | n Sched | lule&HQA (                       | HOUSE -   | (YPE 3)                    |              |  |
|-----------|-------------------|---------------------|---------|----------------------------------|-----------|----------------------------|--------------|--|
| Name      | Name Type of Unit |                     | Area    | Required Gross Area              |           | Area Type(No of<br>Person) |              |  |
| 0-01      | House             |                     | 5.2 m²  | 110                              | 4 BED (7F |                            | )<br>)       |  |
| Na        | ame               | Roon                | F       | &HQA (HO<br>Required<br>oom Area | USE TYP   |                            | Requ<br>Room |  |
| BEDROOM   | 11                | 13.2 m <sup>2</sup> | 13      |                                  | 3.7       |                            | 2.8          |  |
| BEDROOM   | 12                | 11.4 m <sup>2</sup> | 11.40   | )                                | 2.88      |                            | 2.8          |  |
| BEDROOM   | 13                | 11.4 m <sup>2</sup> | 11.40   | )                                | 2.65      |                            | 2.8          |  |
| BEDROOM   | 14                | 7.2 m <sup>2</sup>  | 7.1     |                                  | 2.65      |                            | 2.1          |  |
| KITCHEN   |                   | 30.6 m <sup>2</sup> | 15      |                                  | -         |                            | -            |  |
| LIVING RO | MOM               | 19.7 m <sup>2</sup> | 15      |                                  | 3.80      |                            | 3.80         |  |
| ST        |                   | 7.5 m²              | 6       |                                  | -         |                            | -            |  |
|           |                   |                     |         |                                  |           |                            |              |  |