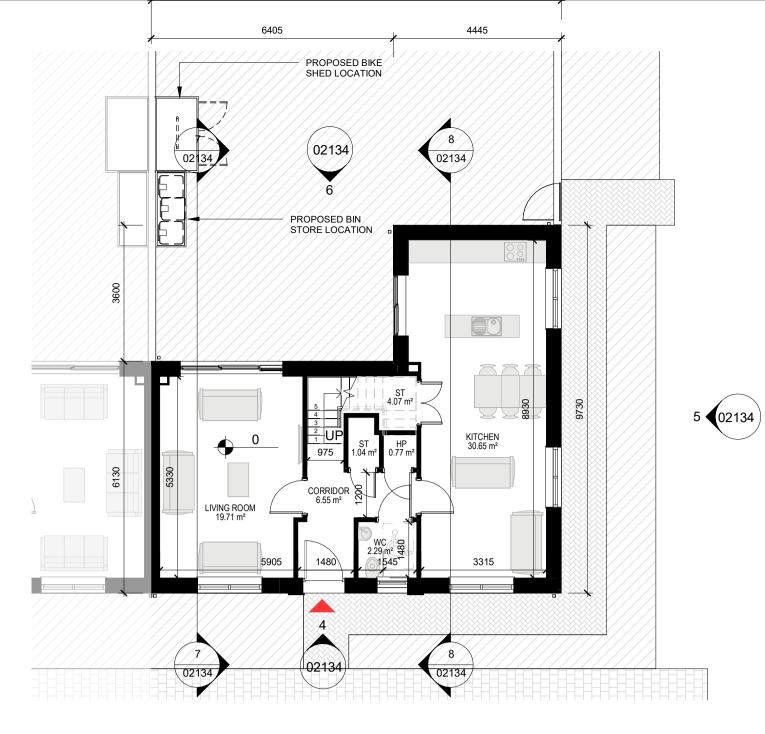

ALL C+W O'BRIEN LTD DRAWINGS TO BE READ IN CONJUNCTION WITH THE ARCHITECTURAL NATIONAL BUILDING SPECIFICATION (NBS) PROVIDED FOR THIS PROJECT

| LEG                                                                                                | LEGEND                                                                                      |  |  |  |  |  |  |
|----------------------------------------------------------------------------------------------------|---------------------------------------------------------------------------------------------|--|--|--|--|--|--|
|                                                                                                    | Entrance to the unit                                                                        |  |  |  |  |  |  |
|                                                                                                    | Proposed Bike Shed Location                                                                 |  |  |  |  |  |  |
|                                                                                                    | Bin Store                                                                                   |  |  |  |  |  |  |
| UNIT DET                                                                                           | O THE BICYCLE AND BINS STORAGE<br>FAIL SHEET ( PLA-16) FOR DETAILS,<br>ONS AND THE FINISHES |  |  |  |  |  |  |
|                                                                                                    | Carpark Space *                                                                             |  |  |  |  |  |  |
|                                                                                                    | Character Area Boundary                                                                     |  |  |  |  |  |  |
|                                                                                                    | Footpath **                                                                                 |  |  |  |  |  |  |
|                                                                                                    | Housing Paving **                                                                           |  |  |  |  |  |  |
|                                                                                                    | Grass Area **                                                                               |  |  |  |  |  |  |
| *REFER TO THE SITE PLAN FOR ORIENTATION,<br>LOCATION, FINISHED FLOOR LEVEL (FFL) AND<br>NUMBERING. |                                                                                             |  |  |  |  |  |  |
| **REFER TO THE LANDSCAPE PLAN FOR THE<br>HARD AND SOFT LANDSCAPING                                 |                                                                                             |  |  |  |  |  |  |
|                                                                                                    |                                                                                             |  |  |  |  |  |  |
| Floor Pla                                                                                          | Floor Plan Key                                                                              |  |  |  |  |  |  |

## HP - Hot Press

- RP Not Press ST Storage ES- En Suite KLD Kitchen/Living/Dining PAS Private Amenity Space AOV Automatic Opening Vent

| n Schedule&HQA (HOUSE TYPE 3) |                     |                            |  |  |  |  |  |
|-------------------------------|---------------------|----------------------------|--|--|--|--|--|
| Area                          | Required Gross Area | Area Type(No of<br>Person) |  |  |  |  |  |
| 35.2 m²                       | 110                 | 4 BED (7P)                 |  |  |  |  |  |
|                               |                     |                            |  |  |  |  |  |